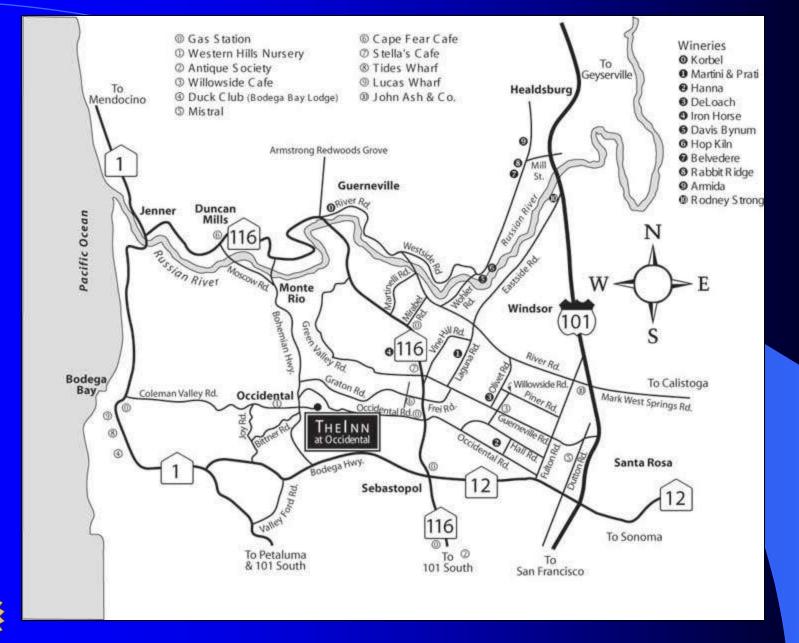

#### FROM SAN FRANCISCO AIRPORT: THE DIRECT ROUTE

- Follow Airport Terminal Signs to ROUTE 380 to ROUTE 280. Take the connector to ROUTE 280 NORTH.
- Follow ROUTE 280 NORTH—it becomes 19th AVENUE—you will pass the University, a shopping center and a series of lights as you drive through an urban area.

   When 19th AVENUE goes through a PARK-LIKE SETTING, watch

  Directions to
- When 19th AVENUE goes through a PARK-LIKE SETTING, watch for and follow signs to the GOLDEN GATE BRIDGE. Once you cross the Bridge you will be traveling on ROUTH 101 NORTH.
- After about 30 minutes you will puss through PETALUMA, PENNGROVE, COTATL& ROUTE 116 EAST.
- Exit ROHNERT PARK/SEBASTOPOL-116 WEST. Go under a
  freeway and follow the signs to SEBASTOPOL. Go 7.4 miles and you will be
  conting into downtown Sebastopol on a one-way street. Stay in the LEFT LANE to
  the LIGHT (ROUTE 12/Sebastopol Ave). At light, TURN LEFT and go
  immediately to the RIGHT LANE.
- 6. Go through the NEXT LIGHT and follow signs to BODEGA BAY.
- 7. Go 6.4 miles to FREESTONE (at bottom of long curve).
- Turn RIGHT onto BOHEMIAN RIGHWAY, Go 3.7 miles to the Intle village of OCCIDENTAL.
- 9. At the stop sign, TURN RIGHT. Go up the hill to THE INN's private parking lot.

#### \*\*FROM SAN FRANCISCO AIRPORT; SCENIC ROUTE (BEST DURING COMMUTE TIME, MOSTLY COUNTRY ROADS)

- 1-3. Follow steps 1-3, as above.
- 4. In PETALUMA, take the EAST WASHINGTON STREET EXIT and go WEST.
- Follow the signs to BODEGA BAY and VALLEY FORD, about 19.6 miles. This
  drive is through beautiful countryside with lovely farms, hills & nalleys.
- Pass through the village of VALLEY FORD, go about 5 mile and turn right to FREESTONE and OCCIDENTAL (Freestone-Valley Ford Rd). Follow this road 2.5 miles until it ends at BODEGA IBGHWAY, TURN RIGHT and go 1.3 miles to FREESTONE.
- Turn LEFT on BOHEMIAN HIGHWAY and drive 3.7 miles to OCCIDENTAL.
   At the STOP SIGN, turn RIGHT and go up the hill to THE INN.

#### FROM SAN FRANCISCO AIRPORT: COASTAL ROUTE (PLAN TWO HOURS)

- 1-3. Follow steps 1-3, as above.
- 4. In MILL VALLEY, take the ROUTE 1 EXIT.
- Drive NORTH up the coast going through the coastal areas of STINSON BEACH, POINT REYES NATIONAL RESERVE, INVERNESS, and TOMALES BAY.
- Follow Steps 6 & 7, in the SCENIC ROUTE.

#### FROM THE OAKLAND AIRPORT

- 1. Take 880 NORTH, following the signs to OAKLAND and SAN FRANCISCO.
- When you reach the ROUTE 80 intersection, follow 80 to SAN RAFAEL-SACRAMENTO.
  - Take ROUTE 580 to SAN RAFAEL/POINT RICHMOND BRIDGE. Cross the bridge (toll \$2,00) to San Rafael.
  - 4. Take 101 NORTH and follow directions from San Francisco.

#### FROM SACRAMENTO

- Proceed WEST on ROUTE 80. After the ROUTE 680 Exit, take the ROUTE 12 (West) NAPACSONOMA Exit.
- 2. Follow ROUTE 12/SONOMA signs for 21.9 miles into the Town of Sonoma.
- At the T-intersection in Sonoma, TURN LEFT (E. Napa St.) and continue WEST on ROUTE 12.
- After 20.1 miles, TURN LEFT on FARMER'S LANE in SANTA ROSA. Follow signs for ROUTE 12 WEST towards ROUTE 101. Cross over ROUTE 101 and continue into SEBASTOPOL, approximately 9.1 miles.
- 5. Go through SEBASTOPOL on Route 12 WEST (BODEGA HIGHWAY)
- 6. Follow Steps 7-9 in the DIRECT ROUTE FROM SAN FRANCISCO AIRPORT

#### TO THE SAN FRANCISCO AIRPORT FROM THE INN

- Leave THE JNN and go to the STOP SIGN in OCCIDENTAL.
- 2. TURN LEFT onto the BOHEMIAN HIGHWAY.
- At the STOP SIGN, go LEFT on BODEGA HIGHWAY for 6.4 miles to SEBASTOPOL.
- 4. At the LIGHT, turn RIGHT on ROUTE 116 EAST, go 7.4 miles to 101 SOUTH.
- As you cross the GOLDEN GATE BRIDGE (toll \$3,00), get into the far RIGHT lane and follow the signs to 19th AVENUE.
- Take 19th AVENUE through many traffic lights until it becomes ROUTE 280.
- Stay on 280 SOUTH several miles and look for sigms to SAN FRANCISCO AIRPORT and ROUTE 380.
- As you EXIT onto ROUTE 380 to the AIRPORT, follow the AIRPORT TERMINAL/CAR RENTAL RETURN signs

#### TO THE OAKLAND AIRPORT

- I-4. Follow Steps I-4, as above.
- Take ROUTE 580 EAST across the RICHMOND BRIDGE/OAKLAND (no toll Eastbound). Continue for 17.1 miles.
- Continue onto ROUTE 880 SOUTH towards ALAMEDA/SAN JOSE for 9.6 miles.
- Take HEGENBERGER RD. EXIT and follow signs to the OAKLAND AIRPORT.