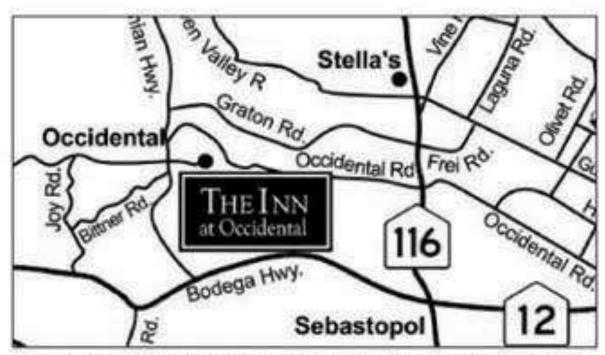

#### FROM SAN FRANCISCO AIRPORT: THE DIRECT ROUTE

- Follow Airport Terminal Signs to ROUTE 380 to ROUTE 280. Take the connector to ROUTE 280 NORTH.
- Follow ROUTE 280 NORTH—it becomes 19th AVENUE—you will pass the University, a shopping center and a series of lights as you drive through an urban area.

   When 19th AVENUE goes through a PARK-LIKE SETTING, watch

  Directions to
- When 19th AVENUE goes through a PARK-LIKE SETTING, watch for and follow signs to the GOLDEN GATE BRIDGE. Once you cross the Bridge you will be traveling on ROUTH 101 NORTH.
- After about 30 minutes you will puss through PETALUMA, PENNGROVE, COTATL& ROUTE 116 EAST.
- Exit ROHNERT PARK/SEBASTOPOL-116 WEST. Go under a
  freeway and follow the signs to SEBASTOPOL. Go 7.4 miles and you will be
  conting into downtown Sebastopol on a one-way street. Stay in the LEFT LANE to
  the LIGHT (ROUTE 12/Sebastopol Ave). At light, TURN LEFT and go
  immediately to the RIGHT LANE.
- 6. Go through the NEXT LIGHT and follow signs to BODEGA BAY.
- 7. Go 6.4 miles to FREESTONE (at bottom of long curve).
- Turn RIGHT onto BOHEMIAN RIGHWAY, Go 3.7 miles to the Intle village of OCCIDENTAL.
- 9. At the stop sign, TURN RIGHT. Go up the hill to THE INN's private parking lot.

#### \*\*FROM SAN FRANCISCO AIRPORT; SCENIC ROUTE (BEST DURING COMMUTE TIME, MOSTLY COUNTRY ROADS)

- 1-3. Follow steps 1-3, as above.
- 4. In PETALUMA, take the EAST WASHINGTON STREET EXIT and go WEST.
- Follow the signs to BODEGA BAY and VALLEY FORD, about 19.6 miles. This
  drive is through beautiful countryside with lovely farms, hills & nalleys.
- Pass through the village of VALLEY FORD, go about 5 mile and turn right to FREESTONE and OCCIDENTAL (Freestone-Valley Ford Rd). Follow this road 2.5 miles until it ends at BODEGA IBGHWAY, TURN RIGHT and go 1.3 miles to FREESTONE.
- Turn LEFT on BOHEMIAN HIGHWAY and drive 3.7 miles to OCCIDENTAL.
   At the STOP SIGN, turn RIGHT and go up the hill to THE INN.

#### FROM SAN FRANCISCO AIRPORT: COASTAL ROUTE (PLAN TWO HOURS)

- 1-3. Follow steps 1-3, as above.
- 4. In MILL VALLEY, take the ROUTE 1 EXIT.
- Drive NORTH up the coast going through the coastal areas of STINSON BEACH, POINT REYES NATIONAL RESERVE, INVERNESS, and TOMALES BAY.
- Follow Steps 6 & 7, in the SCENIC ROUTE.

#### FROM THE OAKLAND AIRPORT

- 1. Take 880 NORTH, following the signs to OAKLAND and SAN FRANCISCO.
- When you reach the ROUTE 80 intersection, follow 80 to SAN RAFAEL-SACRAMENTO.
  - Take ROUTE 580 to SAN RAFAEL/POINT RICHMOND BRIDGE. Cross the bridge (toll \$2,00) to San Rafael.
  - 4. Take 101 NORTH and follow directions from San Francisco.

#### FROM SACRAMENTO

- Proceed WEST on ROUTE 80. After the ROUTE 680 Exit, take the ROUTE 12 (West) NAPACSONOMA Exit.
- 2. Follow ROUTE 12/SONOMA signs for 21.9 miles into the Town of Sonoma.
- At the T-intersection in Sonoma, TURN LEFT (E. Napa St.) and continue WEST on ROUTE 12.
- After 20.1 miles, TURN LEFT on FARMER'S LANE in SANTA ROSA. Follow signs for ROUTE 12 WEST towards ROUTE 101. Cross over ROUTE 101 and continue into SEBASTOPOL, approximately 9.1 miles.
- 5. Go through SEBASTOPOL on Route 12 WEST (BODEGA HIGHWAY)
- 6. Follow Steps 7-9 in the DIRECT ROUTE FROM SAN FRANCISCO AIRPORT

#### TO THE SAN FRANCISCO AIRPORT FROM THE INN

- Leave THE JNN and go to the STOP SIGN in OCCIDENTAL.
- 2. TURN LEFT onto the BOHEMIAN HIGHWAY.
- At the STOP SIGN, go LEFT on BODEGA HIGHWAY for 6.4 miles to SEBASTOPOL.
- 4. At the LIGHT, turn RIGHT on ROUTE 116 EAST, go 7.4 miles to 101 SOUTH.
- As you cross the GOLDEN GATE BRIDGE (toll \$3,00), get into the far RIGHT lane and follow the signs to 19th AVENUE.
- Take 19th AVENUE through many traffic lights until it becomes ROUTE 280.
- Stay on 280 SOUTH several miles and look for sigms to SAN FRANCISCO AIRPORT and ROUTE 380.
- As you EXIT onto ROUTE 380 to the AIRPORT, follow the AIRPORT TERMINAL/CAR RENTAL RETURN signs

#### TO THE OAKLAND AIRPORT

- I-4. Follow Steps I-4, as above.
- Take ROUTE 580 EAST across the RICHMOND BRIDGE/OAKLAND (no toll Eastbound). Continue for 17.1 miles.
- Continue onto ROUTE 880 SOUTH towards ALAMEDA/SAN JOSE for 9.6 miles.
- Take HEGENBERGER RD. EXIT and follow signs to the OAKLAND AIRPORT.