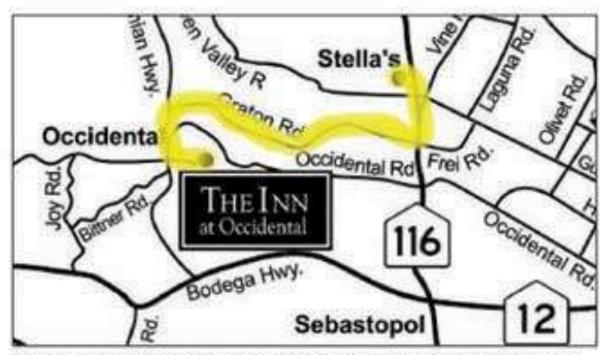

Is on the left corner (4<sup>th</sup> and Davis). Building with green canopy.

- Go to the STOP SIGN in OCCIDENTAL. TURN RIGHT and go to GRATON ROAD (about 2 blocks).
- TURN RIGHT onto GRATON ROAD. Go about 6 miles to the end at the ROUTE 116 BLINKING LIGHT.
- TURN LEFT and continue until Mom's Apple Pie/Stella's Café on LEFT.

- Go to the STOP SIGN in OCCIDENTAL. TURN RIGHT and go to GRATON ROAD (about 2 blocks).
- TURN RIGHT onto GRATON ROAD. Go about 6 miles to the end at the ROUTE 116 BLINKING LIGHT.
- TURN LEFT and continue until Mom's Apple Pie/Stella's Café on LEFT.