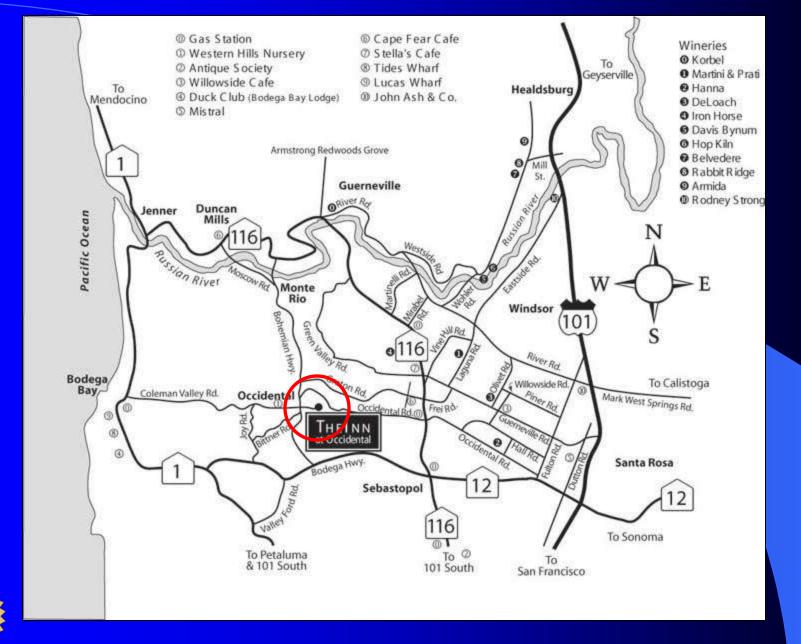

#### FROM SAN FRANCISCO AIRPORT: THE DIRECT ROUTE

- Follow Airport Terminal Signs to ROUTE 380 to ROUTE 280. Take the connector to ROUTE 280 NORTH.
- Follow ROUTE 280 NORTH—it becomes 19th AVENUE—you will pass the University, a shopping center and a series of lights as you drive through an urban area.

   When 19th AVENUE goes through a PARK-LIKE SETTING, watch

  Directions to
- When 19th AVENUE goes through a PARK-LIKE SETTING, watch for and follow signs to the GOLDEN GATE BRIDGE. Once you cross the Bridge you will be traveling on ROUTH 101 NORTH.
- After about 30 minutes you will puss through PETALUMA, PENNGROVE, COTATL& ROUTE 116 EAST.
- Exit ROHNERT PARK/SEBASTOPOL-116 WEST. Go under a
  freeway and follow the signs to SEBASTOPOL. Go 7.4 miles and you will be
  conting into downtown Sebastopol on a one-way street. Stay in the LEFT LANE to
  the LIGHT (ROUTE 12/Sebastopol Ave). At light, TURN LEFT and go
  immediately to the RIGHT LANE.
- 6. Go through the NEXT LIGHT and follow signs to BODEGA BAY.
- 7. Go 6.4 miles to FREESTONE (at bottom of long curve).
- Turn RIGHT onto BOHEMIAN RIGHWAY, Go 3.7 miles to the Intle village of OCCIDENTAL.
- 9. At the stop sign, TURN RIGHT. Go up the hill to THE INN's private parking lot.

#### \*\*FROM SAN FRANCISCO AIRPORT; SCENIC ROUTE (BEST DURING COMMUTE TIME, MOSTLY COUNTRY ROADS)

- 1-3. Follow steps 1-3, as above.
- 4. In PETALUMA, take the EAST WASHINGTON STREET EXIT and go WEST.
- Follow the signs to BODEGA BAY and VALLEY FORD, about 19.6 miles. This
  drive is through beautiful countryside with lovely farms, hills & nalleys.
- Pass through the village of VALLEY FORD, go about 5 mile and turn right to FREESTONE and OCCIDENTAL (Freestone-Valley Ford Rd). Follow this road 2.5 miles until it ends at BODEGA IBGHWAY, TURN RIGHT and go 1.3 miles to FREESTONE.
- Turn LEFT on BOHEMIAN HIGHWAY and drive 3.7 miles to OCCIDENTAL.
   At the STOP SIGN, turn RIGHT and go up the hill to THE INN.

#### FROM SAN FRANCISCO AIRPORT: COASTAL ROUTE (PLAN TWO HOURS)

- 1-3. Follow steps 1-3, as above.
- 4. In MILL VALLEY, take the ROUTE 1 EXIT.
- Drive NORTH up the coast going through the coastal areas of STINSON BEACH, POINT REYES NATIONAL RESERVE, INVERNESS, and TOMALES BAY.
- Follow Steps 6 & 7, in the SCENIC ROUTE.

#### FROM THE OAKLAND AIRPORT

- 1. Take 880 NORTH, following the signs to OAKLAND and SAN FRANCISCO.
- When you reach the ROUTE 80 intersection, follow 80 to SAN RAFAEL-SACRAMENTO.
  - Take ROUTE 580 to SAN RAFAEL/POINT RICHMOND BRIDGE. Cross the bridge (toll \$2,00) to San Rafael.
  - 4. Take 101 NORTH and follow directions from San Francisco.

#### FROM SACRAMENTO

- Proceed WEST on ROUTE 80. After the ROUTE 680 Exit, take the ROUTE 12 (West) NAPACSONOMA Exit.
- 2. Follow ROUTE 12/SONOMA signs for 21.9 miles into the Town of Sonoma.
- At the T-intersection in Sonoma, TURN LEFT (E. Napa St.) and continue WEST on ROUTE 12.
- After 20.1 miles, TURN LEFT on FARMER'S LANE in SANTA ROSA. Follow signs for ROUTE 12 WEST towards ROUTE 101. Cross over ROUTE 101 and continue into SEBASTOPOL, approximately 9.1 miles.
- 5. Go through SEBASTOPOL on Route 12 WEST (BODEGA HIGHWAY)
- 6. Follow Steps 7-9 in the DIRECT ROUTE FROM SAN FRANCISCO AIRPORT

#### TO THE SAN FRANCISCO AIRPORT FROM THE INN

- Leave THE JNN and go to the STOP SIGN in OCCIDENTAL.
- 2. TURN LEFT onto the BOHEMIAN HIGHWAY.
- At the STOP SIGN, go LEFT on BODEGA HIGHWAY for 6.4 miles to SEBASTOPOL.
- 4. At the LIGHT, turn RIGHT on ROUTE 116 EAST, go 7.4 miles to 101 SOUTH.
- As you cross the GOLDEN GATE BRIDGE (toll \$3,00), get into the far RIGHT lane and follow the signs to 19th AVENUE.
- Take 19th AVENUE through many traffic lights until it becomes ROUTE 280.
- Stay on 280 SOUTH several miles and look for sigms to SAN FRANCISCO AIRPORT and ROUTE 380.
- As you EXIT onto ROUTE 380 to the AIRPORT, follow the AIRPORT TERMINAL/CAR RENTAL RETURN signs

#### TO THE OAKLAND AIRPORT

- I-4. Follow Steps I-4, as above.
- Take ROUTE 580 EAST across the RICHMOND BRIDGE/OAKLAND (no toll Eastbound). Continue for 17.1 miles.
- Continue onto ROUTE 880 SOUTH towards ALAMEDA/SAN JOSE for 9.6 miles.
- Take HEGENBERGER RD. EXIT and follow signs to the OAKLAND AIRPORT.