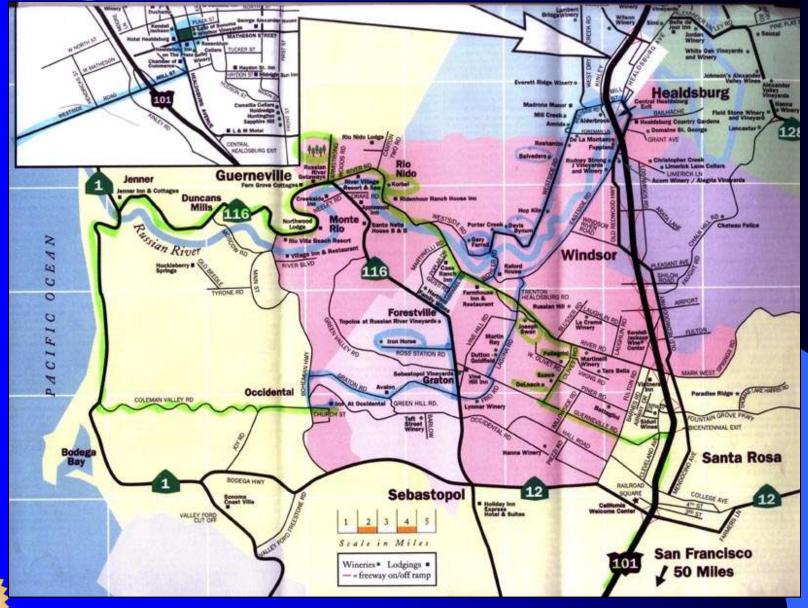

### ANTIQUING

There are several towns in Sonoma County in which you can have fun looking for some special treasure to take home as a momento of your visit to The Inn. There are some wonderful "finds" in these shops, but more often than not you will find country antiques and more than I'd like to admit a fair amount of "collectibles". Still there is some serious antiquing here and there and you never know when you will find something really wonderful. And wonderful can be especially great when what you find is outside the antique dealer's field of expertise and is significantly underpriced. That's what drives those of us with a serious passion for antiques to keep looking. I'm always amused when I go into an antique shop and the dealer asks what I'm looking for. My response is that "I'll know when I see it"; and as you visit The Inn you'll understand why that answer is so "right on."

### BODEGA

In the little town of Bodega there's an antique shop called the Wooden Duck; as you travel west along Bodega Highway you will see the spire of a church up on the hill to your left. Turn at the foot of the street a short distance up the hill and you will find the Wooden Duck on your left. It's an antique shop that will remind those of you of New England -with its collections of pattern glass, china, lamps, silver and furniture. The Wooden Duck is only open Saturday and Sunday afternoons

from 12 until 5 PM. A bonus of visiting this shop is its location across the street from the "school house" of Alfred Hitchcock's The Birds. You can just see the children running down the hill from the attacking birds.

### SEBASTOPOL

Further down the highway are two antique shops from which treasures are now at The Inn. The Antique Society is located on the left about 3 miles south of the intersection of Route 12 and Route 116. It's a silver building set back a bit from the road. It's a large multi dealer shop and has a wide variety of merchandise. I've found some really wonderful things.

Further down Route 116 also on the left is the School Bell Antiques - also a multi-dealer group shop. It's worthy of a stop and you may find that something for which you have been looking. If you're ready to consider a real piece of country, stop across the street at

Ray's Salvage (open Thursday - Sunday). Ray finds the most unbelievable stuff, and you never know what will be right up your alley.

### SANTA ROSA

In the city of Santa Rosa there's Fourth Street and on it a number of antique shops. Just follow the signs to the Visitor Center; it's located on the west side of highway 101. Turn left off the downtown exit from Route 101 (Route 12 to Route 101 and then the sign to Eureka) onto Third Street under 101 to Wilson Street and then north

one block to Fourth Street. Turn right, park and enjoy - Grab a specialty coffee drink at Flying Goat's Santa Rosa location.