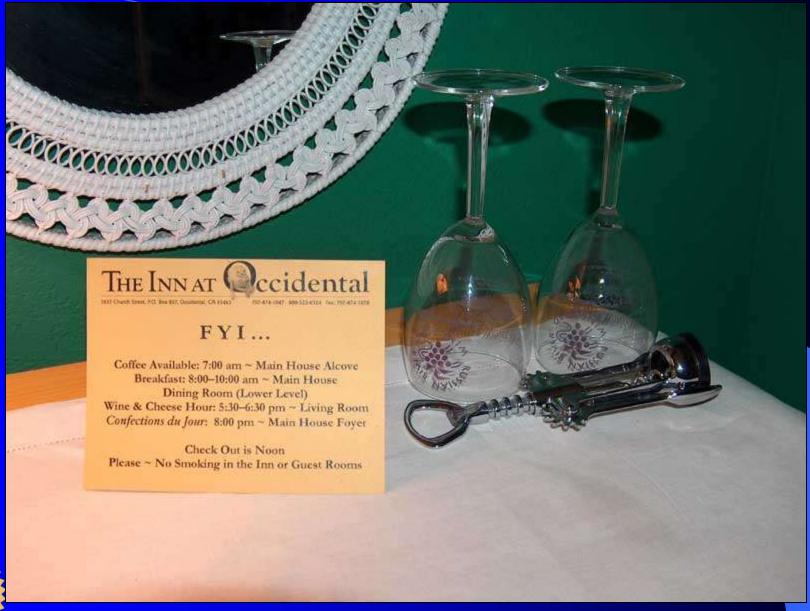

### Return from Dinner 9th Guest Interaction

- Provide Place to Deposit Comment Cards
- Sweet Dreams
- Tomorrow's Weather info Posted or Slipped under Room Door

ARTNERS