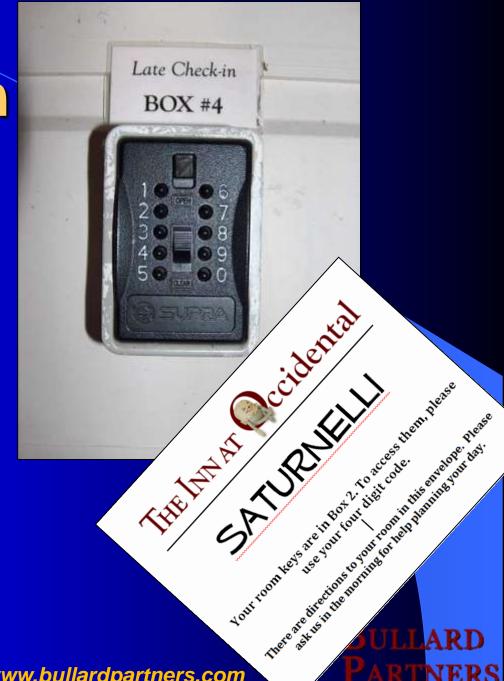

# Arrival 5th Guest Interaction

- Hand Guest all Reservation Cards
  - include Directions, Phone, Address
- Late Check-in Boxes

BULLARD PARTNERS

BULLARD PARTNERS

BULLARD PARTNERS

### **Late Check-in**

www.GESecurity.com (formerly Supra)

- 1) www.homedepot.com
- 2) www.lvsales.com

**Key Safe Pro (big) Key Safe Original (small)** 