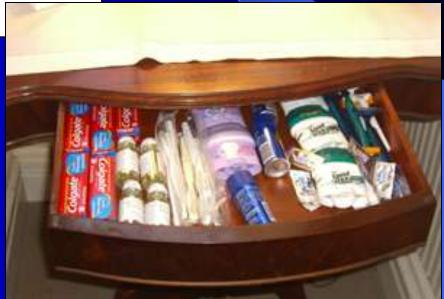

CORONADO BAY RESORT

We want to make sure you are comfortable. If you are in need of essential toiletries, we have a selection of complimentary items available.

These items are stored in the desk drawer at the top of the stairs in the main building next to the Tiffany Room.

If there is anything else we can do to make your stay more enjoyable, please do not heritate to ask any of us.